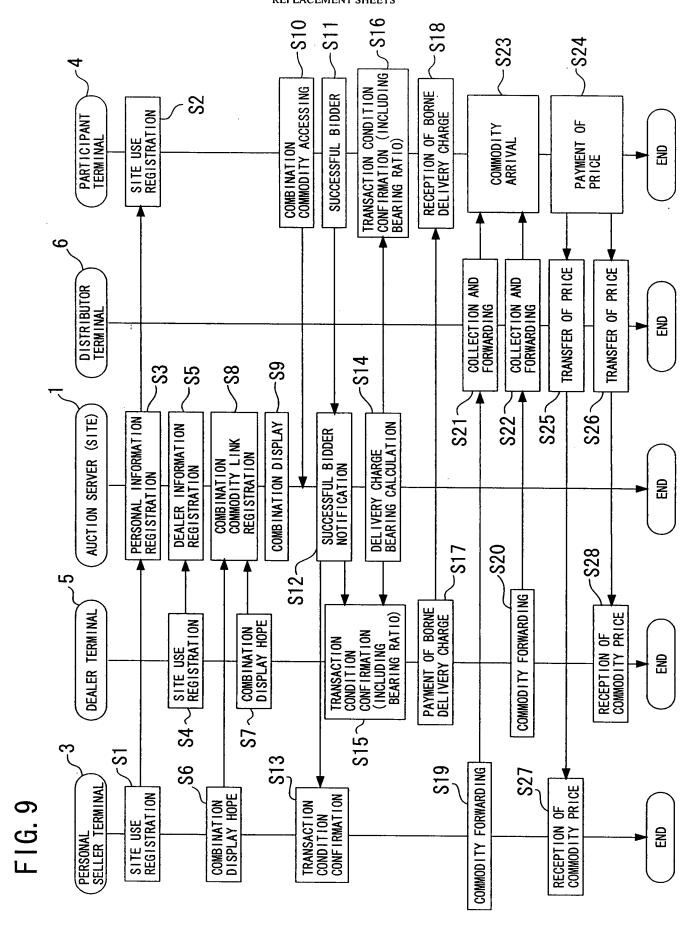

| CHARGE SYSTEM<br>(REGION, WEIGHT, SIZE)                                       | COMBINATION<br>TRANSACTION<br>SITUATION |
|----------------------------|---------------------------------------------------------|-------------------------------------------------------------------------------|-----------------------------------------|
| TK EXPRESS<br>DISTRIBUTION | KANAGAWA-KEN<br>(500 LOCATIONS ALL<br>OVER THE COUNTRY) | 500 YEN UNIFORM FOR FORWARDING TO AND FROM WITHIN THE NATIONAL CAPITAL REGION | COMBINATION<br>TRANSACTION<br>ID OR IDS |
| MM EXPRESS<br>DISTRIBUTION | TOKYO-TO<br>(500 LOCATIONS ALL<br>OVER THE COUNTRY)     | 700 YEN UNIFORM ALL<br>OVER THE COUNTRY                                       | COMBINATION<br>TRANSACTION<br>ID OR IDS |



F1G. 7



F.